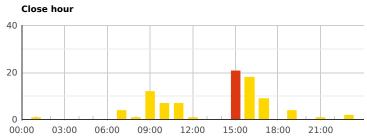

## **Nemesis**

Fully automated trading system Nemesis is set to trade mainly major currency pairs. Trades are open mostly during the morning European session and duration of trades depends on the volatility of traded instrument with average between 14-20 hours, which puts it in intraday trading systems category. System uses hidden SL and TP, positions are closed based on the overall profit of the whole trading account. Entries and exits are managed by algorithm which controls volatility and also takes time into consideration. No indicators were used and therefore the system does not check any external sources. Maximum drawdown exceeds 30% which is accepted in time of higher volatility.