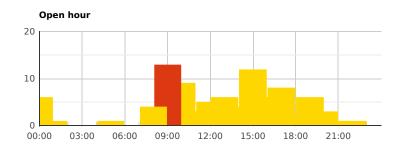

## **Nemesis**

Fully automated trading system Nemesis is set to trade mainly major currency pairs. Trades are open mostly during the morning European session and duration of trades depends on the volatility of traded instrument with average between 14-20 hours, which puts it in intraday trading systems category. System uses hidden SL and TP, positions are closed based on the overall profit of the whole trading account. Entries and exits are managed by algorithm which controls volatility and also takes time into consideration. No indicators were used and therefore the system does not check any external sources. Maximum drawdown exceeds 30% which is accepted in time of higher volatility.