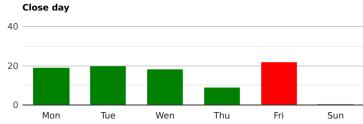

## **Nemesis**

Fully automated trading system Nemesis is set to trade mainly major currency pairs. Trades are open mostly during the morning European session and duration of trades depends on the volatility of traded instrument with average between 14-20 hours, which puts it in intraday trading systems category. System uses hidden SL and TP, positions are closed based on the overall profit of the whole trading account. Entries and exits are managed by algorithm which controls volatility and also takes time into consideration. No indicators were used and therefore the system does not check any external sources. Maximum drawdown exceeds 30% which is accepted in time of higher volatility.