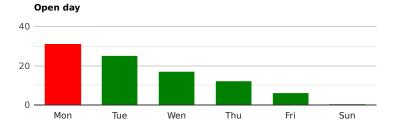

## **Nemesis**

Fully automated trading system Nemesis is set to trade mainly major currency pairs. Trades are open mostly during the morning European session and duration of trades depends on the volatility of traded instrument with average between 14-20 hours, which puts it in intraday trading systems category. System uses hidden SL and TP, positions are closed based on the overall profit of the whole trading account. Entries and exits are managed by algorithm which controls volatility and also takes time into consideration. No indicators were used and therefore the system does not check any external sources. Maximum drawdown exceeds 30% which is accepted in time of higher volatility.