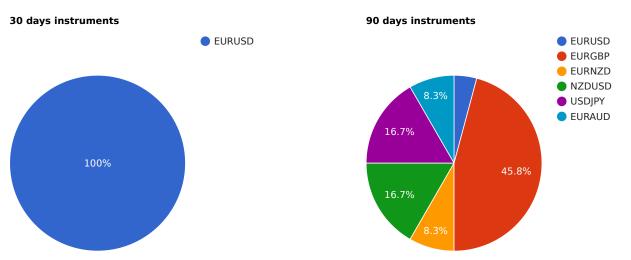

*

## **Nemesis**

Fully automated trading system Nemesis is set to trade mainly major currency pairs. Trades are open mostly during the morning European session and duration of trades depends on the volatility of traded instrument with average between 14-20 hours, which puts it in intraday trading systems category. System uses hidden SL and TP, positions are closed based on the overall profit of the whole trading account. Entries and exits are managed by algorithm which controls volatility and also takes time into consideration. No indicators were used and therefore the system does not check any external sources. Maximum drawdown exceeds 30% which is accepted in time of higher volatility.

## Client

Name: **Nemesis**Reg. date: **07.12.2020**First trade: **11.12.2020** 

Currency: USD





## Instruments