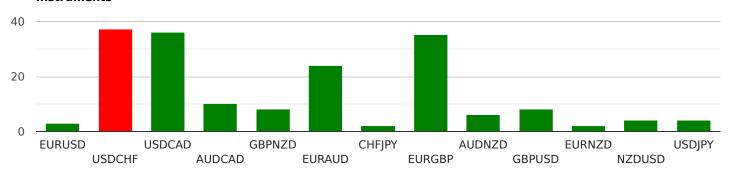

Fully automated trading system Nemesis is set to trade mainly major currency pairs. Trades are open mostly during the morning European session and duration of trades depends on the volatility of traded instrument with average between 14-20 hours, which puts it in intraday trading systems category. System uses hidden SL and TP, positions are closed based on the overall profit of the whole trading account. Entries and exits are managed by algorithm which controls volatility and also takes time into consideration. No indicators were used and therefore the system does not check any external sources. Maximum drawdown exceeds 30% which is accepted in time of higher volatility.

## Client

Name: **Nemesis**Reg. date: **07.12.2020**First trade: **11.12.2020** 

Currency: USD





## Instruments