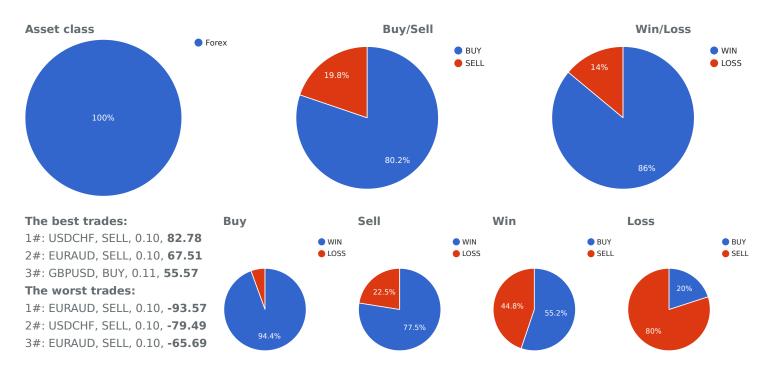

## **Nemesis**

Fully automated trading system Nemesis is set to trade mainly major currency pairs. Trades are open mostly during the morning European session and duration of trades depends on the volatility of traded instrument with average between 14-20 hours, which puts it in intraday trading systems category. System uses hidden SL and TP, positions are closed based on the overall profit of the whole trading account. Entries and exits are managed by algorithm which controls volatility and also takes time into consideration. No indicators were used and therefore the system does not check any external sources. Maximum drawdown exceeds 30% which is accepted in time of higher volatility.